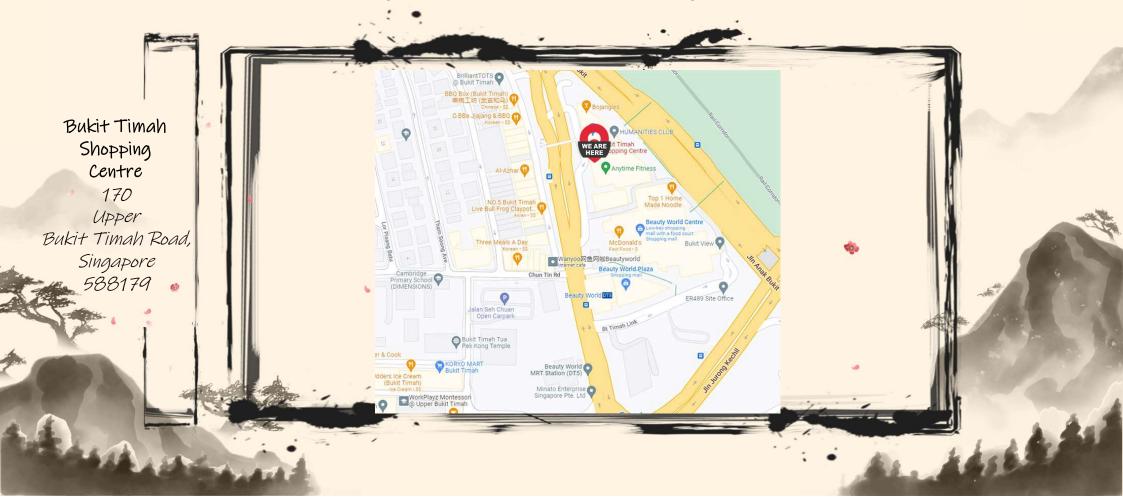

## Venue

Hybrid option available for all classes –

i.e. students attending lessons onsite and online (Google Meet) at the same time.