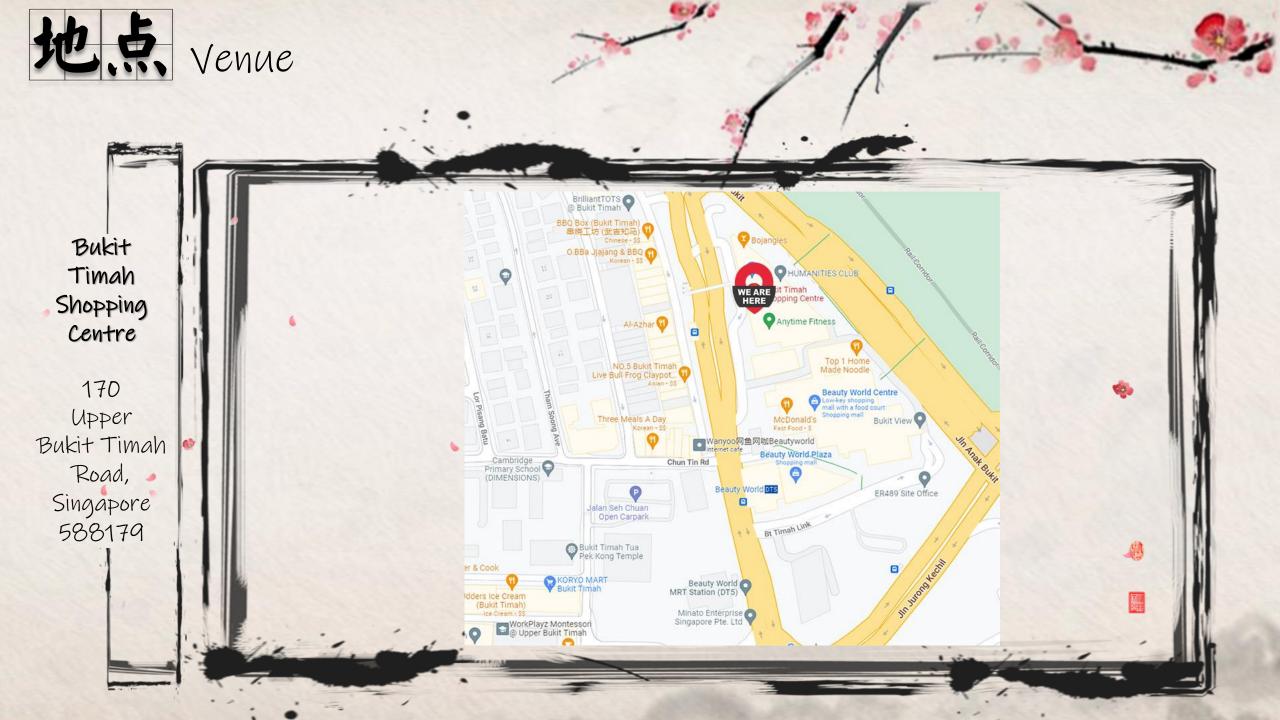

> Website: <u>https://sandaochinese.com</u>

For testimonies and comments, please visit: <u>https://sandaochinese.com/results</u>







Fridays 3pm to 4:45pm



Saturdays (HCL) 5pm to 6:45pm Thursdays (CL) 5pm to 6:45pm

Pri 6

Sundays (HCL)4:45pm to 6:30pm

The following applies for all levels:

- Each prospective student is entitled to a free trial lesson

- Lessons are conducted in hybrid manner (i.e. combination of students attending class online and onsite)

- Composition & comprehension marking services; ad-hoc arrangements available





Saturdays 7pm to 8:45pm



Sundays 12:15pm to 2pm



Fridays 7pm to 8:45pm



Saturdays 3pm to 4:45pm

Sundays 7pm to 8:45pm

Thursdays

5pm to 6:45pm



Sec 3

10155

Sundays 2:30pm to 4:15pm



Thursdays 7pm to 8:45pm



Sundays 10am to 11:45am